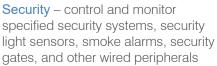

**Commercial Equipment** – Receive alerts and notification from monitored equipment. Remotely operate lighting and other commercial peripherals

**Domestic Appliances** – remotely power on/off hot water cylinders, swimming pool pumps, and open gates