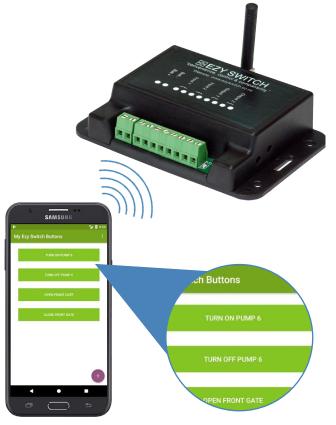

If your appliance or equipment can be switched on or off, you can control it remotely from your mobile phone with Ezy Switch!

Employing the SMS network, the Ezy Switch comes with easy programming steps. Simple text messaging instructions are used for operation, such as 'turn on heat pump'.

### Download the EZY SWITCH App

Agriculture - remotely control milk sheds, water pumps, monitor fuel tanks and irrigation equipment

Heating and Ventilation – remotely power on/off air-conditioning, heat pumps, central ducted systems and ventilation systems