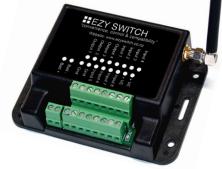

### Ezy Switch SMS Controller

#### All Programming is done via SMS Size - 117mm x 78mm x 30mm Quiescent Current: 20 milli-amps | Data Retention 10 Years (without power)

Pacific Data Systems Australia Pty Ltd Address: 27 Hi-tech Court, Eight Mile Plains QLD 4113 Phone: +617 3361 2000 Email: sales@pacdatasys.com.au Web: pacdatasys.com.au